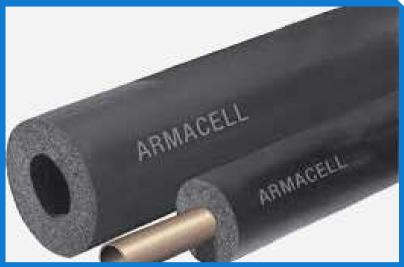

# INSULATION

- I Closed Cell Nitrile Rubber Insulation
- I Insulation With Colored Glass Cloth
- I Insulation With Alu Foil
- I Insulation With PET Cladding
- **I Insulation With Microbial Protection**
- I Acoustic Insulation For Sound Attenuation
- I Adhesive, Duct Tape, Installation Tools etc.